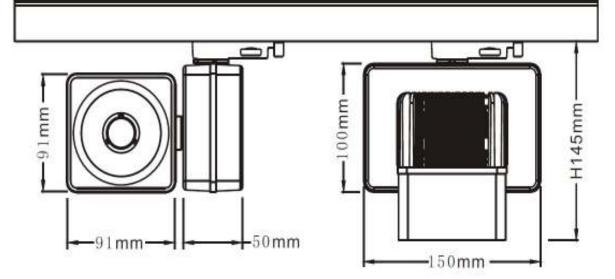

### Product Technical Data

| General Informaion<br>Adaptor<br>Life Span | Track Light<br>50000hr | Product Dimensions<br>Height<br>Width |       | 145mm<br>150mm        |
|--------------------------------------------|------------------------|---------------------------------------|-------|-----------------------|
| Light Characteristics                      |                        |                                       |       |                       |
| Efficacy                                   | 94 lm/w                |                                       |       |                       |
| Beam Angle                                 | 30 D                   |                                       |       |                       |
| ССТ                                        | 3000K,4000K,6400K      | Ordering Information                  | l     |                       |
| Flux                                       | 2700-3700 lm           | Product Name                          |       | Nova Track Light A-35 |
|                                            | 80                     | Product Ordering #                    | 3000K | 68NV-COB-TLA3035U     |
| Color Rending Index                        |                        |                                       | 4000K | 68NV-COB-TLA4035U     |
|                                            |                        |                                       | 6400K | 68NV-COB-TLA6435U     |
| Electrical Characteris                     | stics                  | Pieces Per Pack                       |       | 1                     |
| Wattage                                    | 35W                    | Packs Per Carton                      |       | 50                    |
| Voltage                                    | 85-265VAC              | Net Weight Per Piece                  |       | 300 Grams             |
| Power Factor                               | 0.937                  |                                       |       |                       |
| Temperature                                |                        |                                       | C     | www.u-tron.com        |

#### **Technical Drawing**