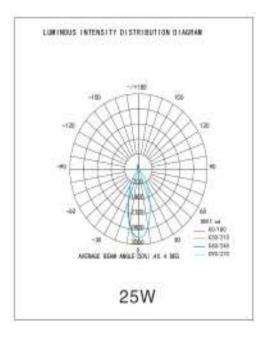

### Product Technical Data

| General Informaion<br>Adaptor<br>Life Span | Track Light<br>50000hr | Product Dimensions<br>Height<br>Width |       | 145mm<br>150mm        |
|--------------------------------------------|------------------------|---------------------------------------|-------|-----------------------|
| Light Characteristics                      |                        |                                       |       |                       |
| Efficacy                                   | 94 lm/w                |                                       |       |                       |
| Beam Angle                                 | 30 D                   |                                       |       |                       |
| ССТ                                        | 3000K,4000K,6400K      | Ordering Information                  | l     |                       |
| Flux                                       | 2700-3700 lm           | Product Name                          |       | Nova Track Light A-35 |
|                                            | 80                     | Product Ordering #                    | 3000K | 68NV-COB-TLA3035U     |
| Color Rending Index                        |                        |                                       | 4000K | 68NV-COB-TLA4035U     |
|                                            |                        |                                       | 6400K | 68NV-COB-TLA6435U     |
| Electrical Characteris                     | stics                  | Pieces Per Pack                       |       | 1                     |
| Wattage                                    | 35W                    | Packs Per Carton                      |       | 50                    |
| Voltage                                    | 85-265VAC              | Net Weight Per Piece                  |       | 300 Grams             |
| Power Factor                               | 0.937                  |                                       |       |                       |
| Temperature                                |                        |                                       | C     | www.u-tron.com        |