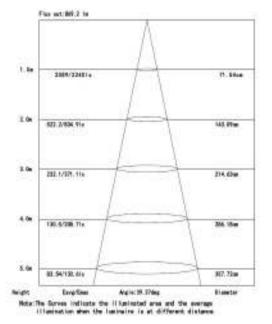

| 50                    |
| Voltage                                    | 85-265VAC              | Net Weight Per Piece                  |       | 300 Grams             |
| Power Factor                               | 0.937                  |                                       |       |                       |
| Temperature                                |                        |                                       | C     | www.u-tron.com        |

| Operating Temp. | -30(min), 65(max)C |
|-----------------|--------------------|
| Storage         | -40(min), 65(max)C |



# Nova Track Light

## 68NV-COB-TLAxx35W

#### **Technical Drawing**



### Technical Data



©2012 U-Tron

All rights reserved

Specifications are subject to change without notice 27-Sep-12

www.u-tron.com